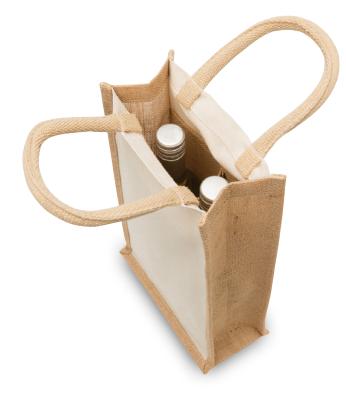

# Eco Jute 2 Bottle Wine Bag

Made with durable, environment-friendly Jute and canvas fabrics, it will absorb moisture and allow airflow. The single bottle carrier is perfect for a wide variety of applications and is tough and eco-friendly. Eco Jute is sourced and produced ecologically--with minimal carbon footprint. 100% biodegradable and recyclable.

#### DESCRIPTION

- 100% natural Jute sides and base
- Heavy canvas front and back panels
- Comfort cotton rope carry handles
- Jute bottle divider
- Internal slip pockets
- Laminated backing for strength and durability
- Tough and eco-friendly renewable resource
- Helps reduce the use of plastic shopping bags