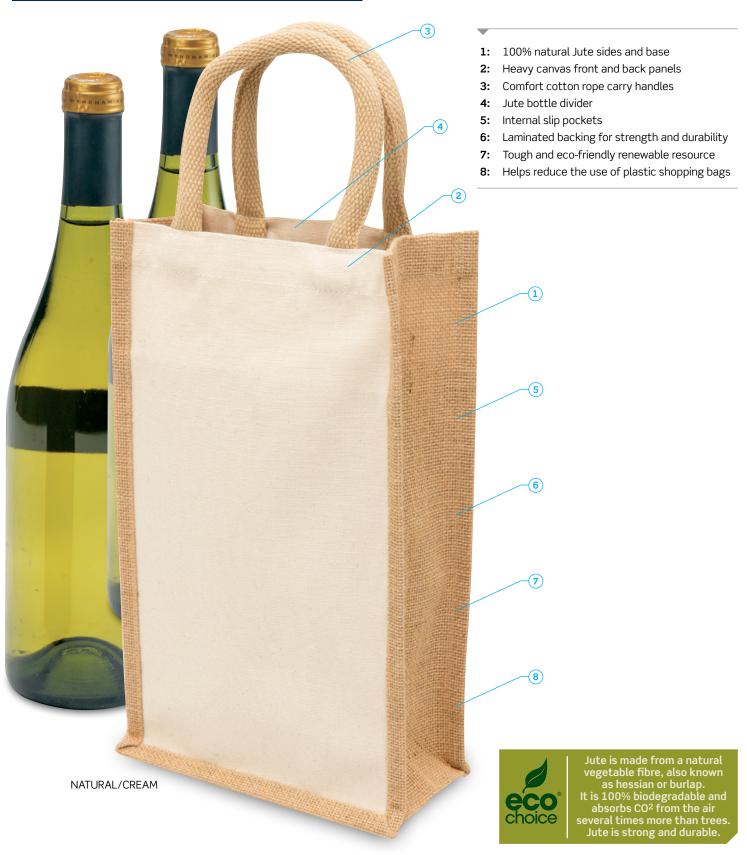

#### DESCRIPTION

- 100% natural Jute sides and base
- Heavy canvas front and back panels
- Comfort cotton rope carry handles
- Jute bottle divider
- Internal slip pockets
- Laminated backing for strength and durability
- Tough and eco-friendly renewable resource
- Helps reduce the use of plastic shopping bags

# **COLOURWAYS** Natural/Cream